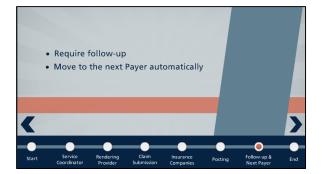

Follow-up & Next Payer

End

Posting

into the Claim Processing System.

February 2015

5

|    | Drag and Drop the Life Cycle in proper order. |
|----|-----------------------------------------------|
|    |                                               |
| 1. | Posting                                       |
| 2. | Insurance Companies                           |
| 3. | Service Coordinator                           |
| 4. | Claim Submission                              |
| 5. | Follow-up & Next Payer                        |
| 6. | Rendering Provider                            |
|    |                                               |
|    |                                               |