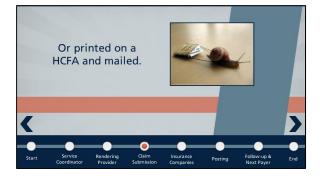

Follow-up & Next Payer

End

Posting

into the Claim Processing System.

February 2015

5

|    | Drag and Drop the Life Cycle in proper order. |
|----|-----------------------------------------------|
|    |                                               |
| 1. | Posting                                       |
| 2. | Insurance Companies                           |
| 3. | Service Coordinator                           |
| 4. | Claim Submission                              |
| 5. | Follow-up & Next Payer                        |
| 6. | Rendering Provider                            |
|    |                                               |
|    |                                               |