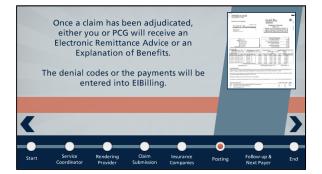

Follow-up & Next Payer

End

Posting

into the Claim Processing System.

February 2015

5

|    | Drag and Drop the Life Cycle in proper order. |
|----|-----------------------------------------------|
|    |                                               |
| 1. | Posting                                       |
| 2. | Insurance Companies                           |
| 3. | Service Coordinator                           |
| 4. | Claim Submission                              |
| 5. | Follow-up & Next Payer                        |
| 6. | Rendering Provider                            |
|    |                                               |
|    |                                               |