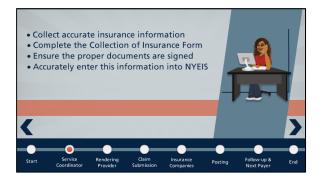

Follow-up & Next Payer

End

Posting

into the Claim Processing System.

February 2015

5

|    | Drag and Drop the Life Cycle in proper order. |
|----|-----------------------------------------------|
|    |                                               |
| 1. | Posting                                       |
| 2. | Insurance Companies                           |
| 3. | Service Coordinator                           |
| 4. | Claim Submission                              |
| 5. | Follow-up & Next Payer                        |
| 6. | Rendering Provider                            |
|    |                                               |
|    |                                               |