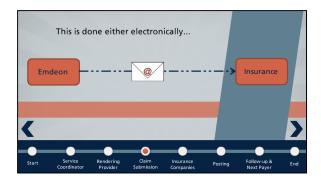

Follow-up & Next Payer

End

Posting

into the Claim Processing System.

February 2015

5

|    | Drag and Drop the Life Cycle in proper order. |
|----|-----------------------------------------------|
|    |                                               |
| 1. | Posting                                       |
| 2. | Insurance Companies                           |
| 3. | Service Coordinator                           |
| 4. | Claim Submission                              |
| 5. | Follow-up & Next Payer                        |
| 6. | Rendering Provider                            |
|    |                                               |
|    |                                               |