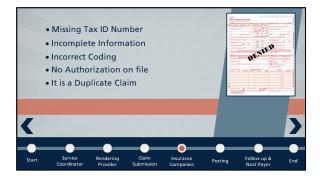

Follow-up & Next Payer

End

Posting

into the Claim Processing System.

February 2015

5

|    | Drag and Drop the Life Cycle in proper order. |
|----|-----------------------------------------------|
|    |                                               |
| 1. | Posting                                       |
| 2. | Insurance Companies                           |
| 3. | Service Coordinator                           |
| 4. | Claim Submission                              |
| 5. | Follow-up & Next Payer                        |
| 6. | Rendering Provider                            |
|    |                                               |
|    |                                               |