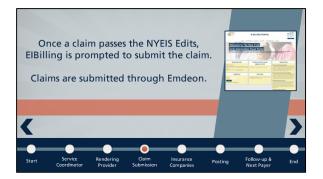

Follow-up & Next Payer

End

Posting

into the Claim Processing System.

February 2015

5

|    | Drag and Drop the Life Cycle in proper order. |
|----|-----------------------------------------------|
|    |                                               |
| 1. | Posting                                       |
| 2. | Insurance Companies                           |
| 3. | Service Coordinator                           |
| 4. | Claim Submission                              |
| 5. | Follow-up & Next Payer                        |
| 6. | Rendering Provider                            |
|    |                                               |
|    |                                               |