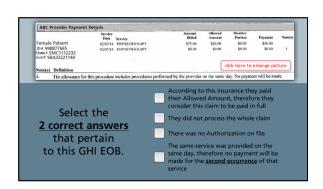

| Patient Name:Patient, Male AGP Member ID: 47458 Claim Number:009988776655 Servicing Provider: Provider Claim Comment: |                     |       |             |        |                |                 |             |                                                        |            | State/Alt Member ID: 474581412<br>3456 DRG#:<br>Auth#: |           |            |           |
|-----------------------------------------------------------------------------------------------------------------------|---------------------|-------|-------------|--------|----------------|-----------------|-------------|--------------------------------------------------------|------------|--------------------------------------------------------|-----------|------------|-----------|
| Я                                                                                                                     | Dates of Service    | LC    | Ding #      | Rev    | Proc/Mod       | Day/Cut         | Charge      | Allowed                                                | Disallowed | Co-Pay                                                 | TPP F     | ayment Exp | lain Code |
| ٠                                                                                                                     | 01/14/14 - 01/14/14 | 12    | 3154        | _      | 971121L        | 1               | \$37.50     | \$0.00                                                 | \$37.50    | \$0.00                                                 | \$0.00    | \$0.00 GD  |           |
|                                                                                                                       | 01/14/14 - 01/14/14 | 12    | 3154        | 1      | 97530TL        | 1               | \$37.50     | \$17.87                                                | 519.63     | \$0.00                                                 | \$0.00    | \$17.87 PX | 1         |
| ı                                                                                                                     | 12/10/13 - 12/10/13 | 12    | 3154        |        | 97112TL        | i i             | \$37.50     | \$0.00                                                 | \$37.50    | \$0.00                                                 | \$0.00    | \$0.00 GD  | ,         |
| ı                                                                                                                     | 12/10/13 - 12/10/13 | 12    | 3154        | 1      | 9753011        | 1               | \$37.50     | \$0.00                                                 | \$37.50    | \$0.00                                                 | \$0.00    | \$0.00 Y41 |           |
| ,                                                                                                                     | 12/31/13 - 12/31/13 | 12    | 3154        |        | 9711211.       | 1               | \$37.50     | \$0.00                                                 | \$37.50    | \$0.00                                                 | \$0.00    | \$0.00 GD  |           |
| 5                                                                                                                     | 12/31/13 - 12/31/13 | 12    | 3154        | 1      | 97530TL        | 1               | \$37.50     | \$17.87                                                | \$19.63    | \$0.00                                                 | \$0.00    | \$17.87 PX | (         |
| _                                                                                                                     |                     |       | S           | ervice | Line(s) Sul    | Total(s):       | \$225.00    | \$35.74                                                | \$189.26   | \$0.00                                                 | \$0.00    | \$35,74    |           |
|                                                                                                                       |                     |       |             |        |                |                 |             | Total-Prompt Pay Discount: \$0.00 Claim Total: \$35.74 |            |                                                        |           | 74         |           |
| E:                                                                                                                    | xplain Code Descri  | ption | 15          |        |                |                 |             |                                                        |            |                                                        | Group Cod | e CARC     | RARC      |
| GI                                                                                                                    | DP The submitted    | rode  | is disallos | and he | cause the pro- | edure is non-ri | canbursable |                                                        |            |                                                        | CO        | 96         | N431      |
|                                                                                                                       | ON Paid per your o  |       |             |        |                |                 |             |                                                        |            |                                                        | CO        | 45         | N381      |
|                                                                                                                       | I Deny so autho     |       |             |        |                |                 |             |                                                        |            |                                                        | CO        | 197        |           |