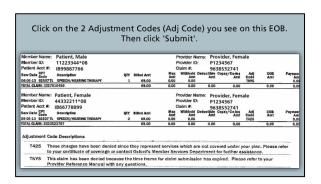

| -   | Patient Name: Pa<br>Claim Number: 00<br>Claim Comment: |      |            | 5        |                                         | er ID: 4745<br>wider: Provid |                                  | Aert: CSC | Servicing NI |                      |            | er ID: 474:<br>ORG#: | 581412    |
|-----|--------------------------------------------------------|------|------------|----------|-----------------------------------------|------------------------------|----------------------------------|-----------|--------------|----------------------|------------|----------------------|-----------|
|     |                                                        | l.c  | Diag #     | Rev      | Proc/Mod                                | Day/Cut                      | Charge                           | Allowed   | Disallowed   | Co-Pay               |            | yment Exp            | lain Cede |
| H   | 01/14/14 - 01/14/14                                    | 12   | 3154       | -        | 97112TL                                 | 1                            | \$37.50                          | \$0.00    | \$37.50      | \$0.00               | \$0.00     | \$0.00 GDI           | ,         |
|     | 01/14/14 - 01/14/14                                    | 12   | 3154       | 1        | 97530TL                                 | 1                            | \$37.50                          | \$17.87   | \$19.63      | \$0.00               | \$0.00     | \$17.87 PXN          | -         |
|     | 12/10/13 - 12/10/13                                    | 12   | 3154       | 1        | 97112TL                                 | 1                            | \$37.50                          | \$0.00    | \$37.50      | \$0.00               | \$0.00     | \$0.00 GDI           | ,         |
|     | 12/10/13 - 12/10/13                                    | 12   | 3154       |          | 97530 H.                                | 1                            | \$37.50                          | \$0.00    | \$37.50      | \$0.00               | \$0.00     | \$0.00 741           |           |
|     | 12/31/13 - 12/31/13                                    | 12   | 3154       |          | 9711211                                 | 1                            | \$37.50                          | \$0.00    | \$37.50      | \$0.00               | \$0.00     | \$0.00 GD            |           |
| ,   | 12/31/13 - 12/31/13                                    | 12   | 3154       |          | 97530TL                                 | 1                            | \$37.50                          | \$17.87   | \$19.63      | \$0.00               | \$0.00     | \$17.87 PX           | -         |
| -   |                                                        | 1    | S          | ervice   | Line(s) Sut                             | Total(s):                    | \$225.00                         | \$35.74   | \$189.26     | \$0.00               | \$0.00     | \$35.74              |           |
|     |                                                        | Tota | al-Intere  | st: \$0. | 00                                      |                              | Total-Prompt Pay Discount: 50.00 |           |              | Claim Total: \$35.74 |            |                      |           |
| Es  | xplain Code Descri                                     | ptio | RS         |          |                                         |                              |                                  |           |              |                      | Group Code | CARC                 | RARC      |
| li. | DP The submitted                                       | rode | is disallo | and be   | cause the error                         | edure is non-r               | eimbursable                      |           |              |                      | CO         | 96                   | N431      |
|     | ON Paid per your                                       |      |            |          |                                         |                              |                                  |           |              |                      | CO         | 45                   | N381      |
| 14  |                                                        |      |            |          | 100000000000000000000000000000000000000 |                              |                                  |           |              |                      | CO         | 197                  |           |

| Patient Name:Patient, Male AGP Member ID: 47458 Claim Number:009988776655 Servicing Provider: Provider Claim Comment: |                     |       |             |        |                |                 |             |                                                        |            | State/Alt Member ID: 474581412<br>3456 DRG#:<br>Auth#: |           |            |           |
|-----------------------------------------------------------------------------------------------------------------------|---------------------|-------|-------------|--------|----------------|-----------------|-------------|--------------------------------------------------------|------------|--------------------------------------------------------|-----------|------------|-----------|
| Я                                                                                                                     | Dates of Service    | LC    | Ding #      | Rev    | Proc/Mod       | Day/Cut         | Charge      | Allowed                                                | Disallowed | Co-Pay                                                 | TPP F     | ayment Exp | lain Code |
| ٠                                                                                                                     | 01/14/14 - 01/14/14 | 12    | 3154        | _      | 971121L        | 1               | \$37.50     | \$0.00                                                 | \$37.50    | \$0.00                                                 | \$0.00    | \$0.00 GD  |           |
|                                                                                                                       | 01/14/14 - 01/14/14 | 12    | 3154        | 1      | 97530TL        | 1               | \$37.50     | \$17.87                                                | 519.63     | \$0.00                                                 | \$0.00    | \$17.87 PX | 1         |
| ı                                                                                                                     | 12/10/13 - 12/10/13 | 12    | 3154        |        | 97112TL        | i i             | \$37.50     | \$0.00                                                 | \$37.50    | \$0.00                                                 | \$0.00    | \$0.00 GD  | ,         |
| ı                                                                                                                     | 12/10/13 - 12/10/13 | 12    | 3154        | 1      | 9753011        | 1               | \$37.50     | \$0.00                                                 | \$37.50    | \$0.00                                                 | \$0.00    | \$0.00 Y41 |           |
| ,                                                                                                                     | 12/31/13 - 12/31/13 | 12    | 3154        |        | 9711211.       | 1               | \$37.50     | \$0.00                                                 | \$37.50    | \$0.00                                                 | \$0.00    | \$0.00 GD  |           |
| 5                                                                                                                     | 12/31/13 - 12/31/13 | 12    | 3154        | 1      | 97530TL        | 1               | \$37.50     | \$17.87                                                | \$19.63    | \$0.00                                                 | \$0.00    | \$17.87 PX | (         |
| _                                                                                                                     |                     |       | S           | ervice | Line(s) Sul    | Total(s):       | \$225.00    | \$35.74                                                | \$189.26   | \$0.00                                                 | \$0.00    | \$35,74    |           |
|                                                                                                                       |                     |       |             |        |                |                 |             | Total-Prompt Pay Discount: \$0.00 Claim Total: \$35.74 |            |                                                        |           | 74         |           |
| E:                                                                                                                    | xplain Code Descri  | ption | 15          |        |                |                 |             |                                                        |            |                                                        | Group Cod | e CARC     | RARC      |
| GI                                                                                                                    | DP The submitted    | rode  | is disallos | and he | cause the pro- | edure is non-ri | canbursable |                                                        |            |                                                        | CO        | 96         | N431      |
|                                                                                                                       | ON Paid per your o  |       |             |        |                |                 |             |                                                        |            |                                                        | CO        | 45         | N381      |
|                                                                                                                       | I Deny so autho     |       |             |        |                |                 |             |                                                        |            |                                                        | CO        | 197        |           |