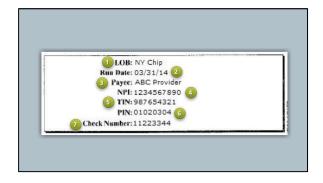

February 2015

| 1         | 6.        |
|-----------|-----------|
| <u>1.</u> | <u>7.</u> |
| 2.        | 8.        |
| 3.        | 9.        |
| 4.        | 10.       |
| <u>5.</u> |           |

| Const               | ral Information                                                                                                                                                                                                                                                                                                                                                                                                                                                                                                                                                                                                                                                                                                                                                                                                                                                                                                                                                                                                                                                                                                                                                                                                                                                                                                                                                                                                                                                                                                                                                                                                                                                                                                                                                                                                                                                                                                                                                                                                                                                                                                                  |                                                 |                  |              |
|---------------------|----------------------------------------------------------------------------------------------------------------------------------------------------------------------------------------------------------------------------------------------------------------------------------------------------------------------------------------------------------------------------------------------------------------------------------------------------------------------------------------------------------------------------------------------------------------------------------------------------------------------------------------------------------------------------------------------------------------------------------------------------------------------------------------------------------------------------------------------------------------------------------------------------------------------------------------------------------------------------------------------------------------------------------------------------------------------------------------------------------------------------------------------------------------------------------------------------------------------------------------------------------------------------------------------------------------------------------------------------------------------------------------------------------------------------------------------------------------------------------------------------------------------------------------------------------------------------------------------------------------------------------------------------------------------------------------------------------------------------------------------------------------------------------------------------------------------------------------------------------------------------------------------------------------------------------------------------------------------------------------------------------------------------------------------------------------------------------------------------------------------------------|-------------------------------------------------|------------------|--------------|
| Payme               | nt Disputes-If you disagree with a claim determination, you may file a payment dispute in writing within the                                                                                                                                                                                                                                                                                                                                                                                                                                                                                                                                                                                                                                                                                                                                                                                                                                                                                                                                                                                                                                                                                                                                                                                                                                                                                                                                                                                                                                                                                                                                                                                                                                                                                                                                                                                                                                                                                                                                                                                                                     | at prescribed period mandated by the            | state which      | you do       |
| busine              | ss. Your payment dispute should be directed to AMERIGROUP's Payment Dispute Unit at P.O. Box 61599,                                                                                                                                                                                                                                                                                                                                                                                                                                                                                                                                                                                                                                                                                                                                                                                                                                                                                                                                                                                                                                                                                                                                                                                                                                                                                                                                                                                                                                                                                                                                                                                                                                                                                                                                                                                                                                                                                                                                                                                                                              | Virginia Beach, VA 23400.                       |                  |              |
| Payce I<br>fact, m  | Endursement Acknowledgement: "I understand that payment of this claim will be from Federal and State for<br>as be prosecuted under Federal and State laws." (42 CFR 455.19)                                                                                                                                                                                                                                                                                                                                                                                                                                                                                                                                                                                                                                                                                                                                                                                                                                                                                                                                                                                                                                                                                                                                                                                                                                                                                                                                                                                                                                                                                                                                                                                                                                                                                                                                                                                                                                                                                                                                                      | sds, and that any falsification, or con-        | scalment o       | f a materia  |
|                     |                                                                                                                                                                                                                                                                                                                                                                                                                                                                                                                                                                                                                                                                                                                                                                                                                                                                                                                                                                                                                                                                                                                                                                                                                                                                                                                                                                                                                                                                                                                                                                                                                                                                                                                                                                                                                                                                                                                                                                                                                                                                                                                                  |                                                 |                  |              |
| Entier              | Reduction Balances-Autounts will be carried over to the next remittance.                                                                                                                                                                                                                                                                                                                                                                                                                                                                                                                                                                                                                                                                                                                                                                                                                                                                                                                                                                                                                                                                                                                                                                                                                                                                                                                                                                                                                                                                                                                                                                                                                                                                                                                                                                                                                                                                                                                                                                                                                                                         |                                                 |                  |              |
|                     | Reduction Balances-Amounts will be carried over to the next remittance.                                                                                                                                                                                                                                                                                                                                                                                                                                                                                                                                                                                                                                                                                                                                                                                                                                                                                                                                                                                                                                                                                                                                                                                                                                                                                                                                                                                                                                                                                                                                                                                                                                                                                                                                                                                                                                                                                                                                                                                                                                                          |                                                 |                  |              |
|                     | g Reduction Balances-Amounts will be carried over to the next remittance.  It issues on Registering with Amerignoup for ERA or BFT services, phone call Endoon Entailment Tean at                                                                                                                                                                                                                                                                                                                                                                                                                                                                                                                                                                                                                                                                                                                                                                                                                                                                                                                                                                                                                                                                                                                                                                                                                                                                                                                                                                                                                                                                                                                                                                                                                                                                                                                                                                                                                                                                                                                                                | 1-877-461-9605 or email EPTEnroll               | 'ment@Em         | žeon com.    |
|                     |                                                                                                                                                                                                                                                                                                                                                                                                                                                                                                                                                                                                                                                                                                                                                                                                                                                                                                                                                                                                                                                                                                                                                                                                                                                                                                                                                                                                                                                                                                                                                                                                                                                                                                                                                                                                                                                                                                                                                                                                                                                                                                                                  |                                                 |                  |              |
| For As              | sistance on Registering with Amerigroup for ERA or EFT services, please call Emdeon Enrollment Team at                                                                                                                                                                                                                                                                                                                                                                                                                                                                                                                                                                                                                                                                                                                                                                                                                                                                                                                                                                                                                                                                                                                                                                                                                                                                                                                                                                                                                                                                                                                                                                                                                                                                                                                                                                                                                                                                                                                                                                                                                           | 1-877-461-9605 or email EFTEnroll<br>Group Code |                  | dcon.com.    |
| For As              | sistance on Registering with Amerigroup for ERA or GFT services, please call Emdoon Enrollment Team at                                                                                                                                                                                                                                                                                                                                                                                                                                                                                                                                                                                                                                                                                                                                                                                                                                                                                                                                                                                                                                                                                                                                                                                                                                                                                                                                                                                                                                                                                                                                                                                                                                                                                                                                                                                                                                                                                                                                                                                                                           |                                                 |                  |              |
| For As              | sistance on Registering with Ameriproup for ERA or EFT services, please call Endoon Enrollment Team at<br>in Code Descriptions                                                                                                                                                                                                                                                                                                                                                                                                                                                                                                                                                                                                                                                                                                                                                                                                                                                                                                                                                                                                                                                                                                                                                                                                                                                                                                                                                                                                                                                                                                                                                                                                                                                                                                                                                                                                                                                                                                                                                                                                   | Group Code                                      | CARC             | RARC         |
| Expla<br>GDP<br>PXN | sistance on Registering with Amerigenup for ERA of BFT services, please call Endown Eurolitean Team at<br>in Code Descriptions  The submitted code is disablesed because the procedure in new-resulterstable.                                                                                                                                                                                                                                                                                                                                                                                                                                                                                                                                                                                                                                                                                                                                                                                                                                                                                                                                                                                                                                                                                                                                                                                                                                                                                                                                                                                                                                                                                                                                                                                                                                                                                                                                                                                                                                                                                                                    | Group Code                                      | CARC<br>96       | RARC<br>N431 |
| For Ass             | intention on Registering with Amerigning for ERA of EFT services, phone cell fundom Candinent Train at<br>in Cude Descriptions.  The administration of control of the Control | Group Code<br>CO<br>CO                          | CARC<br>96<br>45 | RARC<br>N431 |