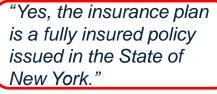

#### How to Determine if an Insurance Plan is Regulated or Non-regulated by NYS **Insurance Law**

"Is the insurance plan a fully insured policy issued in the State of New York?"

Ask the representative for a correspondence address to send **Request for Coverage Form** 

"No, the insurance plan is NOT a fully insured policy issued in the State of New York."

Insurance Plan is **NYS Non-Regulated** 