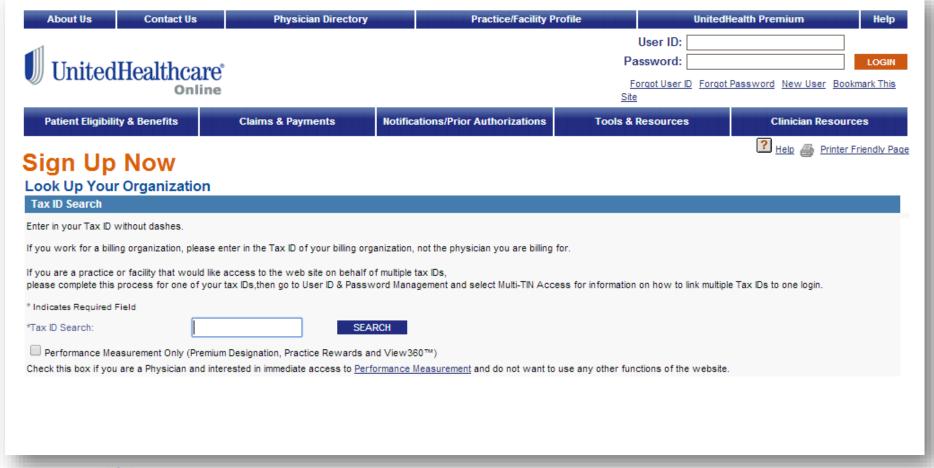

|                       |                     |                      |
|         |                                   | Provider Numb                    | oer:                                                                                                                  |                                                       |                       |                     |                      |
|         |                                   |                                  |                                                                                                                       | Continue                                              | r Form                |                     |                      |



# How to register for insurance specific websites-United Healthcare





### Recap Questions



- 1. What form must be completed when a parent declines to provide insurance information?
  - A. Notice of HIPAA practices
  - B) Notice of Parent Declination to Provide Insurance Information to the Early Intervention Program
  - C. Consent to Bill Non-Regulated Insurance
  - D. None of the Above
- 2. Why is it important to collect and enter a child's insurance information in a timely and accurate manner, including verifying the child's eligibility?
  - A. To reduce the need to make corrections to the claims later on
  - B. So payment can be made by the correct payer in the correct order
  - C. So payment can be made to the agency/provider quickly
  - D. All of the Above



### Recap Questions



- 3. Health Savings Plans, Health Spending Accounts, Flex Spending