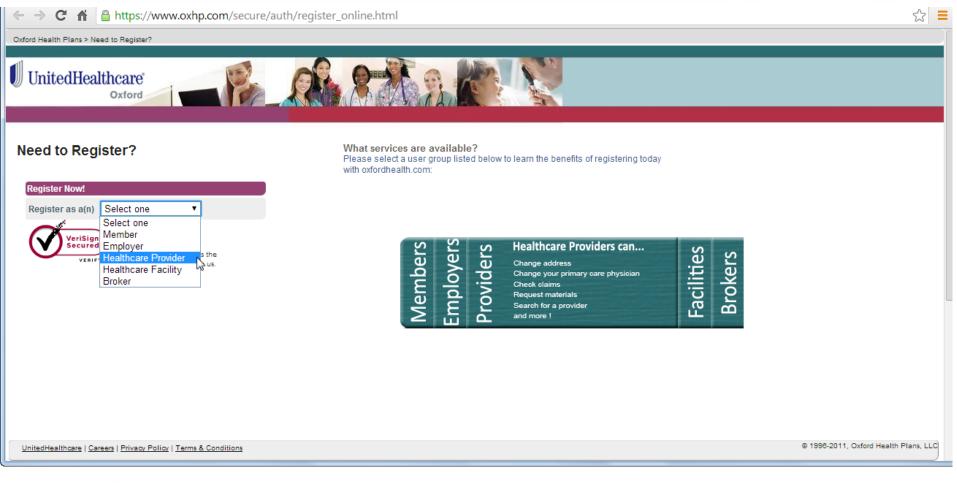

|       |
|               | Multiple Office with Same<br>Tax ID? Note: If using mult | @Yes                              |       |
|               | tax IDs, please fill out an                              |                                   |       |
|               | intake form for each tax II                              |                                   |       |
|               |                                                          | Submit                            |       |
|               |                                                          |                                   |       |
|               |                                                          |                                   |       |



# How to register for insurance specific websites-Oxford







# How to register for insurance specific websites-Oxford







# How to register for insurance specific websites- GHI/Emblem



| ← → G ₩ | https://portals3.emblemhealt      | h.com/Providers/Re               | gistration.aspx                                                                                                       |                                                       |                       |                     |                      |
|---------|-----------------------------------|----------------------------------|-----------------------------------------------------------------------------------------------------------------------|-------------------------------------------------------|-----------------------|---------------------|----------------------|
|         |