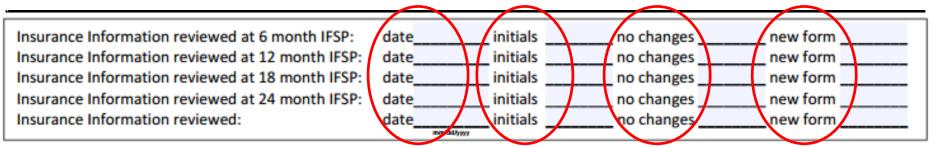

#### INCORRECT INFORMATION WILL AFFECT PROVIDER REIMBURSEMENT

- Insurance information must be verified prior to or at the time of each IFSP review.
- The Consent to Bill Non-Regulated Insurance form must be re-signed at every IFSP review if the family chooses to continue giving permission to bill Non-Regulated insurance.
- New forms must be completed if a child's insurance changes.
- The Collection of Insurance Information form must be updated to reflect when insurance information is reviewed at every IFSP meeting.