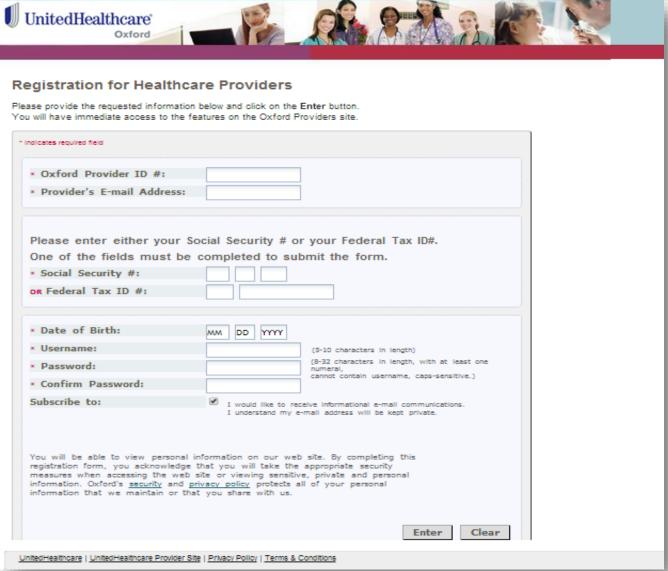

? Note: If using mult | @Yes                              |       |
|               | tax IDs, please fill out an                              |                                   |       |
|               | intake form for each tax II                              |                                   |       |
|               |                                                          | Submit                            |       |
|               |                                                          |                                   |       |
|               |                                                          |                                   |       |



# How to register for insurance specific websites-Oxford







# How to register for insurance specific websites-Oxford







# How to register for insurance specific websites- GHI/Emblem



| ← → G ₩ | https://portals3.emblemhealt      | h.com/Providers/Re               | gistration.aspx                                                                                                       |                                                       |                       |                     |                      |
|---------|-----------------------------------|----------------------------------|-----------------------------------------------------------------------------------------------------------------------|-------------------------------------------------------|-----------------------|---------------------|----------------------|
|         | PROVIDERS                         | Provider<br>Manual