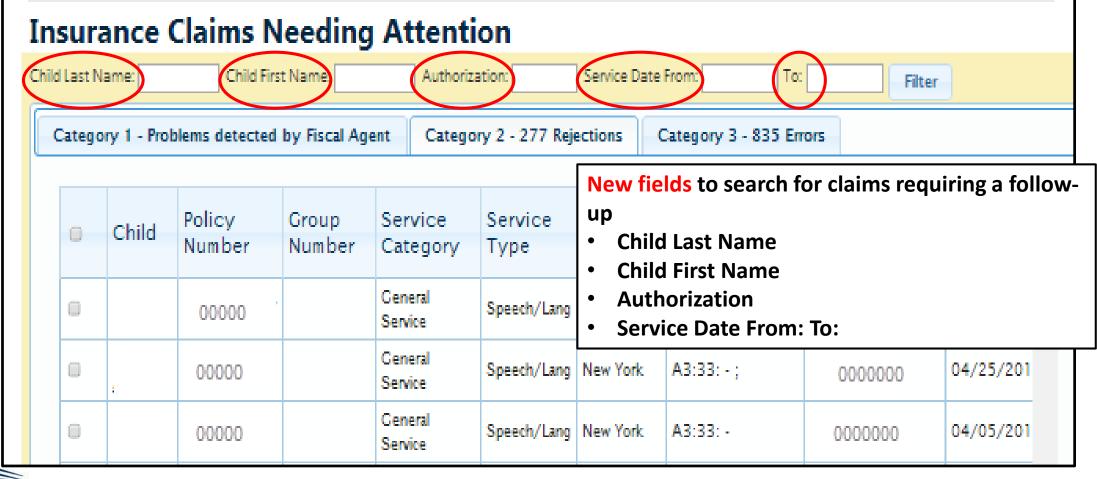

#### **Insurance Claims Needing Attention**

| hild | nild Last Name: Child First Name: Authorization: Service Date From: To: Filter                     |       |                  |                 |                     |                                                  |          |                     |                         |                 |  |  |  |  |
|------|----------------------------------------------------------------------------------------------------|-------|------------------|-----------------|---------------------|--------------------------------------------------|----------|---------------------|-------------------------|-----------------|--|--|--|--|
| C    | Category 1 - Problems detected by Fiscal Agent Category 2 - 277 Rejections Category 3 - 835 Errors |       |                  |                 |                     |                                                  |          |                     |                         |                 |  |  |  |  |
|      |                                                                                                    |       |                  |                 |                     |                                                  |          |                     |                         | *               |  |  |  |  |
|      | • (                                                                                                | Child | Policy<br>Number | Group<br>Number | Service<br>Category | Service<br>Type                                  | County   | e277<br>Information | Authorization<br>Number | Service<br>Date |  |  |  |  |
|      |                                                                                                    |       | 00000            |                 | General<br>Service  | Speech/L Improved sorting functionality has been |          |                     |                         |                 |  |  |  |  |
|      | 0                                                                                                  | ł     | 00000            |                 | General<br>Service  | Speech/L                                         | mbeddeo  | d into the repo     | ort categories.         |                 |  |  |  |  |
|      | 0                                                                                                  |       | 00000            |                 | Ceneral<br>Service  | Speech/Lang                                      | New York | A3:33: -            | 0000000                 | 04/05/201       |  |  |  |  |