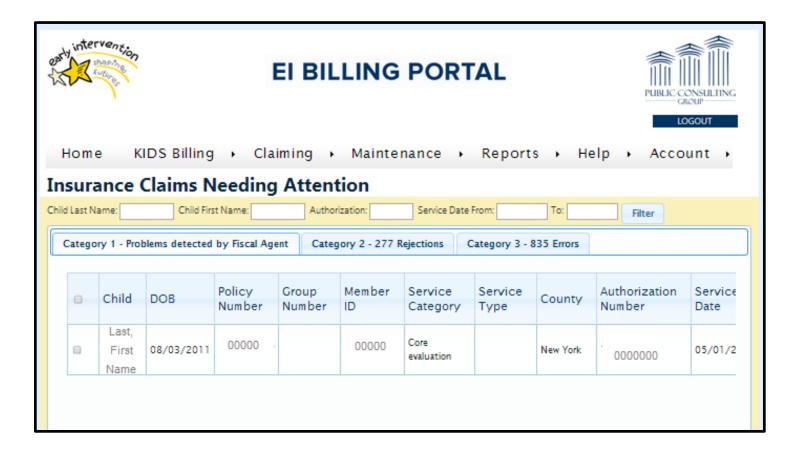

This report provides new and enhanced functionality for providers and allows providers greater flexibility with working claims from multiple levels.

| EI BILLING PORTAL                                                                                                                                                                           |                        |            |                  |                 |              |                     |                 |          |                         |                 |  |
|---------------------------------------------------------------------------------------------------------------------------------------------------------------------------------------------|------------------------|------------|------------------|-----------------|--------------|---------------------|-----------------|----------|-------------------------|-----------------|--|
| LOGOUT<br>Home KIDS Billing   Claiming  Maintenance  Reports  Help  Account   Surance Claims Needing Attention  d Last Name: Child First Name: Authorization: Service Date From: To: Filter |                        |            |                  |                 |              |                     |                 |          |                         |                 |  |
| Category 1 - Problems detected by Fiscal Agent Category 2 - 277 Rejections Category 3 - 835 Errors                                                                                          |                        |            |                  |                 |              |                     |                 |          |                         |                 |  |
| 0                                                                                                                                                                                           | Child                  | DOB        | Policy<br>Number | Group<br>Number | Member<br>ID | Service<br>Category | Service<br>Type | County   | Authorization<br>Number | Service<br>Date |  |
| 0                                                                                                                                                                                           | Last,<br>First<br>Name | 08/03/2011 | 00000            | •               | 00000        | Core<br>evaluation  |                 | New York | . 0000000               | 05/01/2         |  |

#### Current Insurance Claims Needing Attention

| atego | ory 1 - Pro            | blems detecte | d by Fiscal A    | gent Cat        | egory 2 - 277 F | Rejections          | Category 3 -    | 835 Errors |                         |                 |             |                        |
|-------|------------------------|---------------|------------------|-----------------|-----------------|---------------------|-----------------|------------|-------------------------|-----------------|-------------|------------------------|
|       | Child                  | DOB           | Policy<br>Number | Group<br>Number | Member<br>ID    | Service<br>Category | Service<br>Type | County     | Authorization<br>Number | Service<br>Date | CPT<br>Code | ICD9<br>Diagno<br>Code |
|       | Last,<br>First<br>Name | 08/03/2011    | 0000000          |                 | 0000000         | Core<br>evaluation  |                 | New York   | 0000000                 | 05/01/2013      | 96111       | V79.3                  |