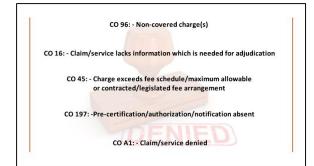

## Article # 107:

https://support.eibilling.com/KB/a107/insurance-277-codes.aspx?KBSearchID=19049

A Workable claim denial means that the claim requires different or additional information and then resubmittal to the insurance.