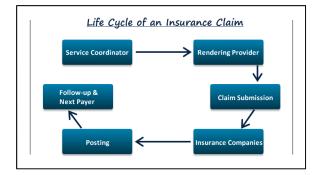

# So what do you need to do?Obtain your EOBsFollow your own AR<br/>(Accounts Receivable)Follow-up on your<br/>Denials and Rejections

1-866-315-3747

| 4   |                   |              |                     | EI BILLING PORTAL |                              |                           |             |                               |                 |                   |                           |                         |  |  |
|-----|-------------------|--------------|---------------------|-------------------|------------------------------|---------------------------|-------------|-------------------------------|-----------------|-------------------|---------------------------|-------------------------|--|--|
| Ma  | licaid (          |              |                     | Attenti           |                              | <ul> <li>Maint</li> </ul> | enance      | <ul> <li>Reports +</li> </ul> | Help +          | Account +         |                           |                         |  |  |
|     | st Norse          |              | Hirst Name          |                   |                              | Service Date I            | -           | Ter                           | The             |                   |                           |                         |  |  |
| Can | opery 1 - Per     | blems detect | ed by Fiscal A      | gest Categ        | ory 2 - 277 Rejec            | tions Cat                 | ignry 3 - 2 | 135 Errors                    |                 |                   |                           |                         |  |  |
| LAG | conset for        | son Code Mag | anna I              |                   |                              |                           |             |                               |                 |                   |                           |                         |  |  |
| 4   | child             | CIN          | Service<br>Category | Service<br>Type   | Adjustment<br>Reason<br>Code | Remark<br>Code            | Cycle       | Authorization<br>Number       | Service<br>Date | Procedure<br>Code | ICD9<br>Diagnosis<br>Code |                         |  |  |
| 0   | Hale              | AA123458     | Ceteral<br>Service  | Speech Lang       | CD-22                        | M604                      | 1947        |                               | 10/20/2014      | 5434              | 115.5                     | Edit. Fox<br>Claim      |  |  |
|     | Male              | AA123408     | Ceneral<br>Service  | Speech, Lang      | CO-22                        | MAD4                      | 1947        |                               | 10/12/2014      | \$434             | 115.5                     | COR.ITIN<br>Chaim       |  |  |
| 6   | Male              | AA123458     | Ceneral<br>Service  | Speech, Lang      | CD-22                        | MAD4                      | 1947        |                               | 10/17/2014      | 5454              | 115.5                     | CSR/FIN<br>Claim        |  |  |
|     | Mais<br>Statent   | AA123458     | General<br>Service  | Speech(Lang       | CO-22                        | M404                      | 1947        |                               | 10/18/2014      | 5454              | 315.5                     | <u>Gde/Fox</u><br>Slaim |  |  |
| 8   | Petrale           | 88123450     | Ceneral<br>Service  | Spec<br>Instruct  | CO-22                        | MADH                      | 1947        |                               | 11/24/2013      | 5452              | 299.80                    | Eds.Fix<br>Claim        |  |  |
|     | Cemale<br>Extient | 88123450     | Ceteral<br>Service  | Spec<br>instruct  | CD-22                        | MADH                      | 1947        |                               | 11/28/2013      | 5452              | 295.80                    | fdt.fts<br>Claim        |  |  |
| 1   | Patient           | 0012345C     | Ceteral<br>Service  | Spec<br>instruct  | CO-22                        | M404                      | 1947        |                               | 11/25/2013      | 5452              | 299.80                    | Claim                   |  |  |
|     | Famale            | 8812345C     | Ceneral<br>Service  | Spec<br>instruct  | CO-22                        | M404                      | 1947        |                               | 13/27/2013      | 5452              | 295.80                    | <u>Cdelfin</u><br>Claim |  |  |
|     | Famale            | 88123450     | Ceneral<br>Service  | Spec<br>instruct  | CO-22                        | MA04                      | 1947        |                               | 11/27/2013      | 5452              | 299.80                    | Edit/Fox<br>Claim       |  |  |