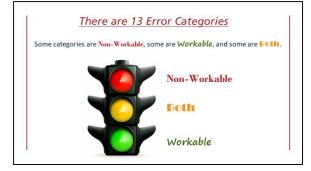

## X Non-Workable

X Not Payable by the Primary (or Secondary) Insurance

X Moves to the Next Payer

X No further action needed from the Provider

# 🗸 Workable

✓ Likely Payable

✓ Requires different or additional information

✓ Needs to be resubmitted

| - |  |  |  |
|---|--|--|--|
|   |  |  |  |
|   |  |  |  |
| - |  |  |  |
|   |  |  |  |
|   |  |  |  |
|   |  |  |  |
|   |  |  |  |
|   |  |  |  |
|   |  |  |  |
|   |  |  |  |
|   |  |  |  |
|   |  |  |  |