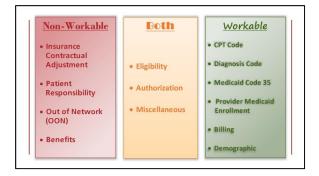

## X Non-Workable

X Not Payable by the Primary (or Secondary) Insurance

X Moves to the Next Payer

X No further action needed from the Provider

# 🗸 Workable

✓ Likely Payable

✓ Requires different or additional information

✓ Needs to be resubmitted

| - |  |  |  |
|---|--|--|--|
|   |  |  |  |
|   |  |  |  |
| - |  |  |  |
|   |  |  |  |
|   |  |  |  |
|   |  |  |  |
|   |  |  |  |
|   |  |  |  |
|   |  |  |  |
|   |  |  |  |
|   |  |  |  |
|   |  |  |  |