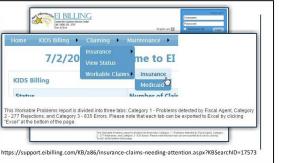

## <u>Article # 86:</u>

https://support.eibilling.com/KB/a86/insuranceclaims-needing-attention.aspx?KBSearchID=17573

http://www.wpcedi.com/reference/codelists/healthcare/claimadjustment-reason-codes/

http://www.wpc-