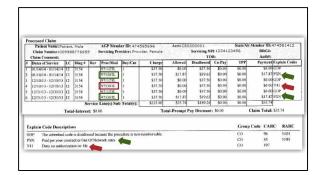

## Claim Denial and Rejection Management: My Claim Didn't Pay! Now what?

|   | K       | X and              |               |                     |                  | EI BI                        | LLING                     | S PO         | RTAL                        |                 |                   | run.                      |                         |
|---|---------|--------------------|---------------|---------------------|------------------|------------------------------|---------------------------|--------------|-----------------------------|-----------------|-------------------|---------------------------|-------------------------|
| N | ledi    | caid C             |               |                     | Attenti          |                              | <ul> <li>Maint</li> </ul> | tenance      | <ul> <li>Reports</li> </ul> | Help +          | Account +         |                           |                         |
| 0 | te Lest | Name:              | Ovid          | first Name          | Autor            | faution                      | Service Date              | feare        | te                          | titue           |                   |                           |                         |
|   | Cartege | ry 1 - Prol        | plants detect | ed by Fiscal A      | gent Cares       | ory 2 - 277 Kajas            | tions Cal                 | ingery 5 - I | 135 Errors                  |                 |                   |                           |                         |
|   | 1690    | ament Rea          | os Code Ma    | l posqu             |                  |                              |                           |              |                             |                 |                   |                           |                         |
|   | 0       | child              | CIN           | Service<br>Calegory | Service<br>Type  | Adjustment<br>Reason<br>Code | Remark<br>Code            | Cycle        | Authorization<br>Number     | Service<br>Date | Procedure<br>Code | ICD9<br>Diagnosis<br>Code |                         |
|   | 0       | Mole<br>Ratient    | AA123458      | General<br>Service  | Speech/Lang      | CO-22                        | 56404                     | 1947         |                             | 10/20/2014      | 5434              | 115.5                     | <u>CON/Fix</u><br>Claim |
|   | 8       | Male               | AA123458      | Cenetal<br>Service  | Speech/Lang      | 00-22                        | 88404                     | 1947         |                             | 10/15/2014      | 5454              | 315.5                     | <u>Set Fix</u><br>Claim |
|   | 0       | Male<br>Patient    | AA123468      | General<br>Senice   | Speech/Lang      | 60-22                        | MADH.                     | 1947         |                             | 10/17/2014      | 5434              | 115.5                     | Lon. 915<br>Claim       |
|   | ш       | Male               | AA123408      | General<br>Service  | Speech/Lang      | CO-22                        | 59404                     | 1947         |                             | 10/10/2014      | 5414              | 115.5                     | COLTS<br>Listen         |
|   | 0       | Canals<br>Patent   | 89123450      | General<br>Senice   | Spec<br>Instruct | CO-22                        | 56A0-4                    | 1947         |                             | 11/24/2013      | \$452             | 299.85                    | <u>Linn</u>             |
|   | 0       | Cernale<br>Patient | 88123450      | General<br>Service  | Spec<br>Instruct | CO-22                        | 56404                     | 1947         |                             | 11/29/2013      | 5452              | 299.80                    | <u>Edn.Fox</u><br>Claim |
|   | 0       | Estient            | 9812345C      | General<br>Sensice  | Spec<br>Instruct | CO-22                        | 56404                     | 1947         |                             | 11/29/2015      | 5452              | 299.80                    | Claim                   |
|   | 0       | Female<br>Patient  | 00123450      | General<br>Service  | spec<br>instruct | 00-22                        | 99404                     | 1947         |                             | 11/27/2010      | \$452             | 299.80                    | <u>CONTER</u><br>Liken  |
|   | 8       | Female<br>Patient  | B012345C      | General<br>Service  | Spec<br>Instruct | CO-22                        | 55404                     | 1947         |                             | 11/27/2013      | 5452              | 299.82                    | Con. Tex                |