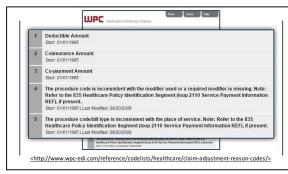

## <u>Article # 86:</u>

https://support.eibilling.com/KB/a86/insuranceclaims-needing-attention.aspx?KBSearchID=17573

http://www.wpcedi.com/reference/codelists/healthcare/claimadjustment-reason-codes/

http://www.wpc-

edi.com/reference/codelists/healthcare/remittanceadvice-remark-codes/