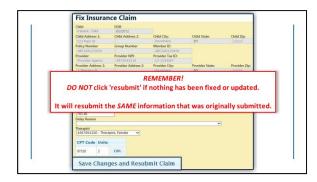

It is your responsibility as a Provider to print and mail any claims that need to be resubmitted on paper. True False

When asking the PCG Customer Service Center for assistance, it is best to provide them with a Call Reference Number from the insurance.